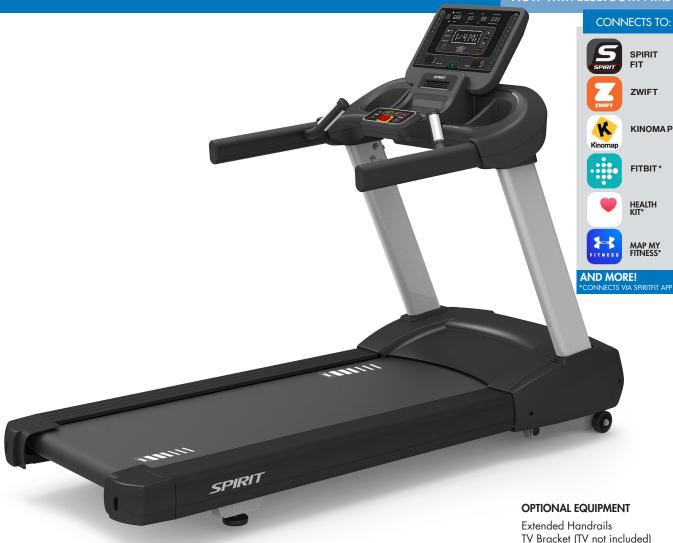

The CT800 commercial treadmill has a reputation for reliability and value that meets your space and budget needs. Weighing in at 360 lb and backed by an impressive warranty, this machine is truly heavy-duty and packs a load of premium features that keep clients happy. The top control panel boasts a simple and intuitive design with direct speed and incline buttons, multiple storage options for water bottles, phones, and other accessories, as well as a built-in fan that helps keep users cool. The ergonomically positioned hand pulse sensors let users easily monitor vital stats, while a variety of built-in programs allow nearly endless workout customization to suit a wide range of fitness levels.

## CT800 TREADMILL

- Bright white multi-window LED console is easy to read and simple to use
- Direct speed and incline buttons make workouts more efficient
- Contact and wireless heart rate options to help keep clients in their safe and effective training zone
- Dual-drive motor cooling fans to protect and extend the life of the motor and control board
- Maintenance-free deck system provides hassle-free use for thousands of miles
- Spacious 22" x 60" running deck to accommodate users of all sizes
- Multi-ply commercial belt for superior belt life

## CT800 CONSOLE FEATURES

The electronics in the CT800 are designed to provide simple and intuitive operation. The console features a large easy-to-read display with a variety of program options for users of all fitness levels, an integrated fan to keep clients cool, and a USB port with multiple storage tray options to help keep their devices charged. The addition of direct speed and incline buttons make all workouts more efficient and interval training workouts a breeze.