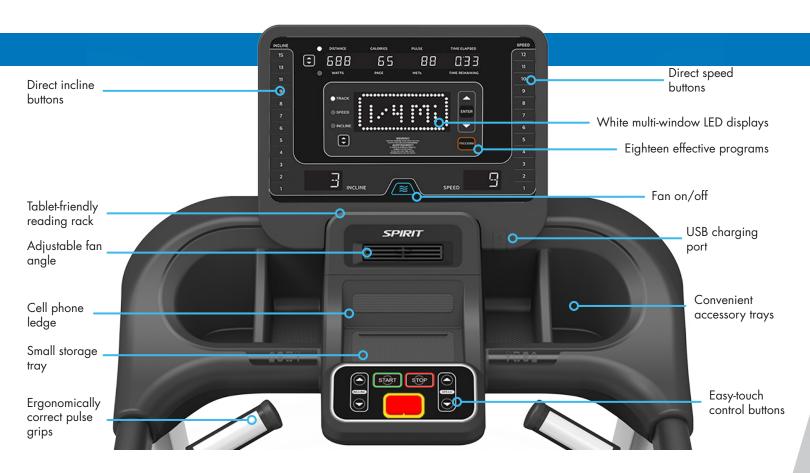

## CT800 CONSOLE FEATURES

The electronics in the CT800 are designed to provide simple and intuitive operation. The console features a large easy-to-read display with a variety of program options for users of all fitness levels, an integrated fan to keep clients cool, and a USB port with multiple storage tray options to help keep their devices charged. The addition of direct speed and incline buttons make all workouts more efficient and interval training workouts a breeze.

## **EQUIPMENT SPECIFICATIONS**

Console white multi-window LED displays (16-character message center, profile matrix, incline, and speed), direct incline

and speed buttons, cooling fan, USB charging port, Bluetooth FTMS (connects to fitness apps), C-safe

**Belt** 22" x 60", commercial multi-ply

**Rollers** commercial grade 3.0"

Storage reading rack, cell phone ledge, large water bottle storage, and multiple accessory trays

Frame heavy-gauge high-strength steel with durable powder-coat paint